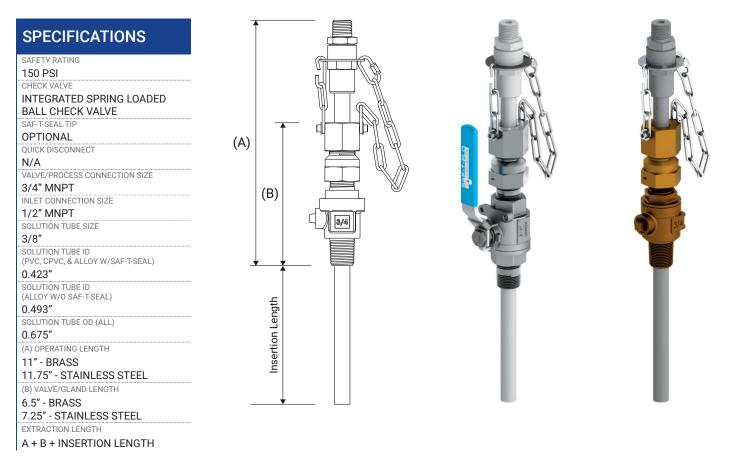

## **ORDERING INFORMATION**

| SERIES | VALVE MATERIAL                   | SOLUTION TUBE<br>MATERIAL                                                          | INSERTION<br>LENGTH                                                                                                                                                    | TIP<br>CONFIGURATION                                                                 | CHECK VALVE<br>SEAL                    |
|--------|----------------------------------|------------------------------------------------------------------------------------|------------------------------------------------------------------------------------------------------------------------------------------------------------------------|--------------------------------------------------------------------------------------|----------------------------------------|
| EB-145 | -                                | -                                                                                  | -                                                                                                                                                                      | -                                                                                    | -                                      |
|        | B = Brass<br>S = Stainless Steel | P = PVC   C = CPVC   H = Alloy 2276   S = 316SS   A = Alloy 20   T = Titanium Gr.2 | All Tube Materials<br>$2 = 2^{"}$<br>$4 = 4^{"}$<br>$6 = 6^{"}$<br>Alloy Tubes Only<br>$8 = 8^{"}$<br>$10 = 10^{"}$<br>$12 = 12^{"}$<br>$18 = 18^{"}$<br>$24 = 24^{"}$ | 0 = Standard<br>B = 45° Bevel<br>CV = SAF-T-Seal,<br>FKM<br>CE = SAF-T-Seal,<br>EPDM | V = FKM<br>E = EPDM<br>K = KALREZ 6375 |

## **TECH NOTES**

- Check valve spring cracking pressure is 10 psi. Main connection thread type is NPT by default. CC (AWWA) also available. Consult factory for details. 2.
- Maximum insertion length for 3/8" PVC and CPVC solution tubes is 6". PVC and CPVC solution tubes are not covered by warranty when used in process flows with velocities 6 fps or greater. 3.
- 4 SAF-T-Seal tip not available when selecting Titanium solution tube material.